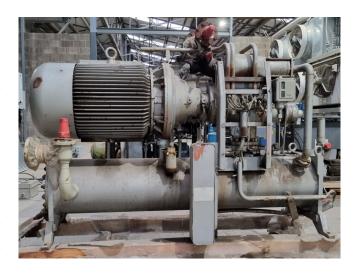

#### **Used Sabroe SAB 110 SM**

Used Sabroe SAB 110 SM screw compressor on Freon / R717 (Ammonia). Complete with a electric motor, oil separator and a SWEP B25\*040 braced heat exchanger. The compressor has a displacement of 140 m³/h at 2950 RPM.