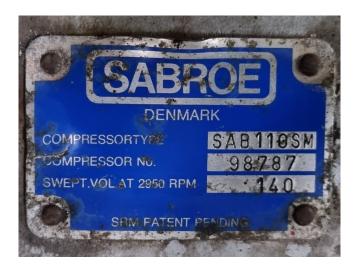

#### **Used Sabroe SAB 110 SM**

Used Sabroe SAB 110 SM screw compressor on Freon / R717 (Ammonia). Complete with a electric motor, oil separator and a SWEP B25\*040 braced heat exchanger. The compressor has a displacement of 140 m³/h at 2950 RPM.