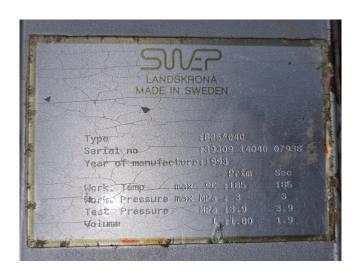

#### **Used Sabroe SAB 110 SM**

Used Sabroe SAB 110 SM screw compressor on Freon / R717 (Ammonia). Complete with a electric motor, oil separator and a SWEP B25\*040 braced heat exchanger. The compressor has a displacement of 140 m³/h at 2950 RPM.