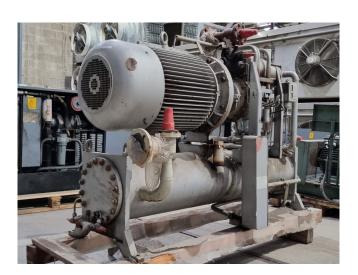

#### **Used Sabroe SAB 110 SM**

Used Sabroe SAB 110 SM screw compressor on Freon / R717 (Ammonia). Complete with a electric motor, oil separator and a SWEP B25\*040 braced heat exchanger. The compressor has a displacement of 140 m³/h at 2950 RPM.