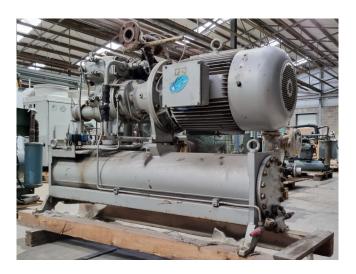

#### **Used Sabroe SAB 110 SM**

Used Sabroe SAB 110 SM screw compressor on Freon / R717 (Ammonia). Complete with a electric motor, oil separator and a SWEP B25\*040 braced heat exchanger. The compressor has a displacement of 140 m³/h at 2950 RPM.