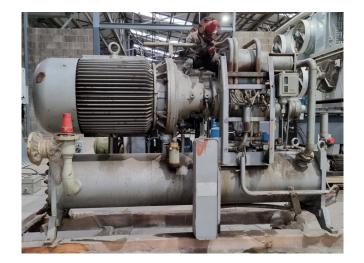

#### **Used Sabroe SAB 110 SM**

Used Sabroe SAB 110 SM screw compressor on Freon / R717 (Ammonia). Complete with a electric motor, oil separator and a SWEP B25\*040 braced heat exchanger. The compressor has a displacement of 140 m³/h at 2950 RPM.