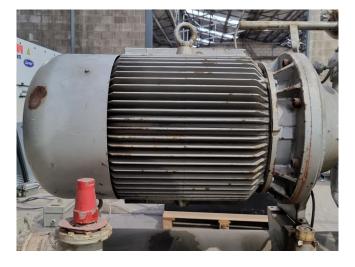

#### **Used Sabroe SAB 110 SM**

Used Sabroe SAB 110 SM screw compressor on Freon / R717 (Ammonia). Complete with a electric motor, oil separator and a SWEP B25\*040 braced heat exchanger. The compressor has a displacement of 140 m³/h at 2950 RPM.