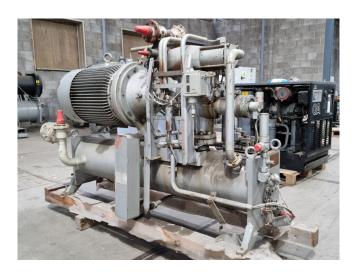

#### **Used Sabroe SAB 110 SM**

Used Sabroe SAB 110 SM screw compressor on Freon / R717 (Ammonia). Complete with a electric motor, oil separator and a SWEP B25\*040 braced heat exchanger. The compressor has a displacement of 140 m³/h at 2950 RPM.