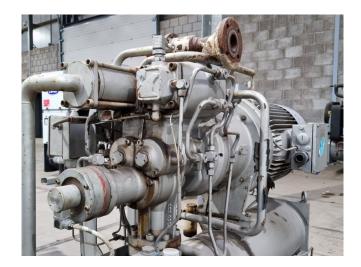

#### **Used Sabroe SAB 110 SM**

Used Sabroe SAB 110 SM screw compressor on Freon / R717 (Ammonia). Complete with a electric motor, oil separator and a SWEP B25\*040 braced heat exchanger. The compressor has a displacement of 140 m³/h at 2950 RPM.