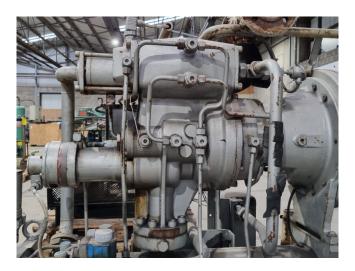

#### **Used Sabroe SAB 110 SM**

Used Sabroe SAB 110 SM screw compressor on Freon / R717 (Ammonia). Complete with a electric motor, oil separator and a SWEP B25\*040 braced heat exchanger. The compressor has a displacement of 140 m³/h at 2950 RPM.