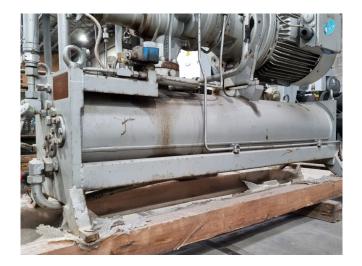

#### **Used Sabroe SAB 110 SM**

Used Sabroe SAB 110 SM screw compressor on Freon / R717 (Ammonia). Complete with a electric motor, oil separator and a SWEP B25\*040 braced heat exchanger. The compressor has a displacement of 140 m³/h at 2950 RPM.