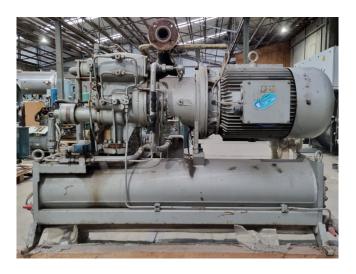

#### **Used Sabroe SAB 110 SM**

Used Sabroe SAB 110 SM screw compressor on Freon / R717 (Ammonia). Complete with a electric motor, oil separator and a SWEP B25\*040 braced heat exchanger. The compressor has a displacement of 140 m³/h at 2950 RPM.