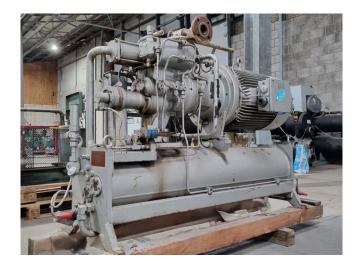

#### **Used Sabroe SAB 110 SM**

Used Sabroe SAB 110 SM screw compressor on Freon / R717 (Ammonia). Complete with a electric motor, oil separator and a SWEP B25\*040 braced heat exchanger. The compressor has a displacement of 140 m³/h at 2950 RPM.